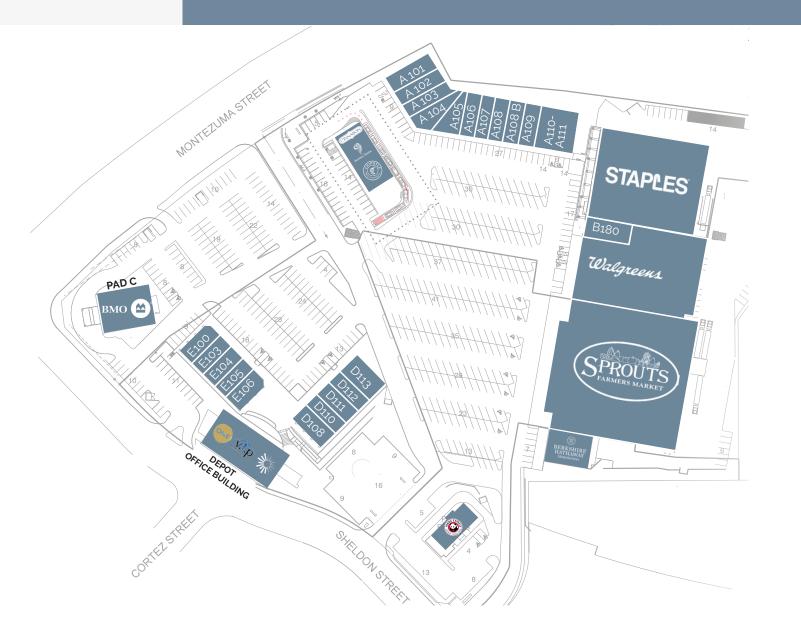

# SITE **PLAN**

Magnet for quality retailers and over 30 Restaurants in walking distance. Hub for local and tourist with 1,470 hotel rooms and B&B's and over 25 heavily attended events. Downtown Density provides higher retail sale potential than suburban. Strong Daily Needs Component with the convenience of a short walk from what's happening.

| Building A             | Unit      | Building E             |
|------------------------|-----------|------------------------|
| _andmark Title Agency  | AlOl      | Massage Envy           |
| Circle of Life         | A102      | Realty One             |
| Bikesmith Cyclery      | A103-A104 | Winn Nails             |
| Canton Dragon          | A105      | Subway                 |
| Personal Touch Jeweler | A106      | Pad A                  |
| Cost Cutters           | A107      | Jamba Juice / Cinnabon |
| Framers Market         | A108      | Chipotle               |
| See's Candy            | A108B     | Спропе                 |
|                        | Pad B     | Pad B                  |
| , varriari (FFIC)      |           | Panda Express          |

| Building B        | Unit |
|-------------------|------|
| American Mattress | B180 |

Tru Tan

| Building C         | Unit |
|--------------------|------|
| Berkshire Hathaway | C100 |

| Building D            | Unit |
|-----------------------|------|
| Streets of New York   | D108 |
| Yogurtz - Swirl N Top | D110 |
| Uncle Buds Place      | DIII |
| All Star Sports Cards | D112 |
| Verizon               | D113 |

| VVIIIIIVOIIS                       |      |  |  |
|------------------------------------|------|--|--|
| Subway                             | E106 |  |  |
|                                    |      |  |  |
| Pad A                              |      |  |  |
|                                    |      |  |  |
| Jamba Juice / Cinnabon / Chipotle  |      |  |  |
| Samba Saice / Chinabott / Chipotle |      |  |  |
|                                    |      |  |  |
| Chipotle                           |      |  |  |
| Cripotic                           |      |  |  |
|                                    |      |  |  |
| Pad B                              |      |  |  |
| r uu b                             |      |  |  |
|                                    |      |  |  |

### Pad C

BMO Harris Bank

| Majors    | Address        |
|-----------|----------------|
| Sprouts   | 174 E. Sheldon |
| Walgreens | 178 E. Sheldon |
| Staples   | 186 E. Sheldon |
|           |                |

| Depot Office Building   | Unit |
|-------------------------|------|
| Stratos Wealth Partners | 105  |
| VIP Mortgage            | 106A |
| Realty One              | 200  |