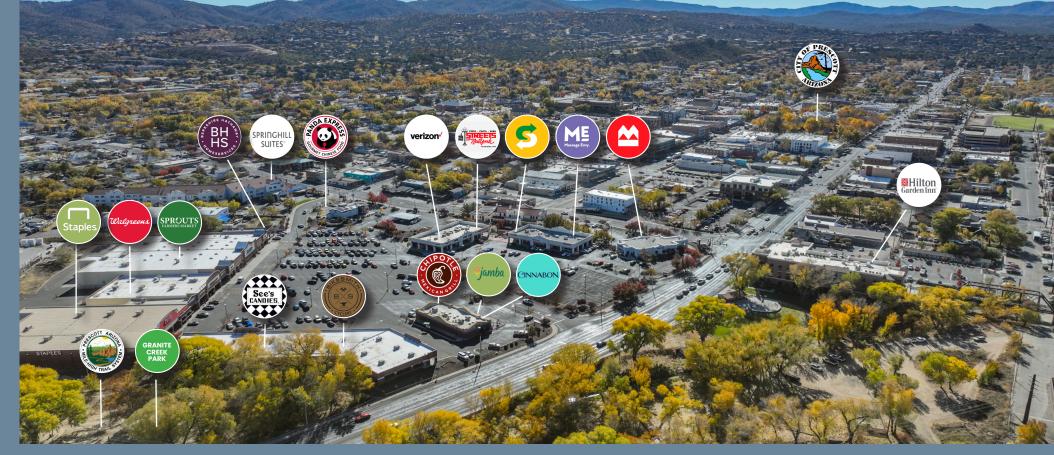

# DEPOT MARKETPLACE IN GOOD COMPANY

**Sprouts** the only grocer in downtown Prescott.

**Chipotle** first and only location in Prescott!

Panda Express high volume for dine-in and drive-thru.

**Berkshire Hathaway Home Services** the Prescott office.

**See's Candies** only retail location in Prescott.

**Walgreen's** only drug store serving this protected hub.

**Staples** high-sales volume location.

**Massage Envy** draws with discretionary spending.

**Bikesmith Cyclery** full service bike repair shop since 1947.

**Verizon** only store in the downtown hub, 4.7 star rating.

**Streets of New York** an Arizona favorite serving New York style pizza.